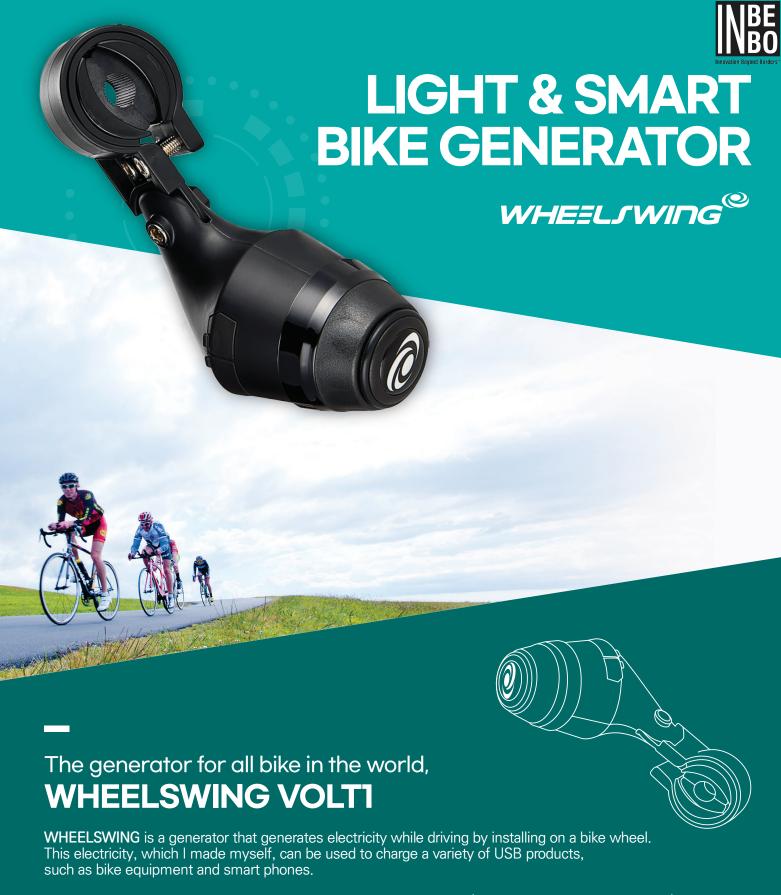

The VOLT1 series consists of four types: contactless generator NCB/NCD and contact generator CB/CD.

The contactless generator

is a generator for high-speed/long-distance riders and can be used on rim brake bikes and spinning/fitness bikes.

The contact generator

is a generator for low-speed/short-distance riders and can be used on all bikes and spinning/fitness bikes.



# **Product specification**

# • [Contactless] Product specifications

| Product Name | Contactless battery built-in type bike generator | Contactless direct charging type bike generator |  |
|--------------|--------------------------------------------------|-------------------------------------------------|--|
| Model Name   | WHEELSWING VOLT1-NCB                             | WHEELSWING VOLT1-NCD