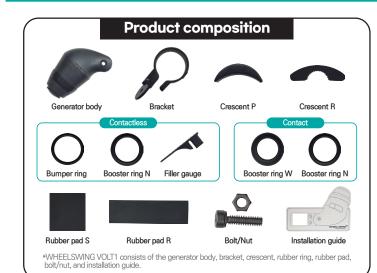

# 07. Hybrid method

By simply replacing the rubber ring, you can quickly change the driving method to a contact type. (VOLT1-NCB / NCD)

The contact type is driven by mounting two types of self-developed rubber rings (booster rings).