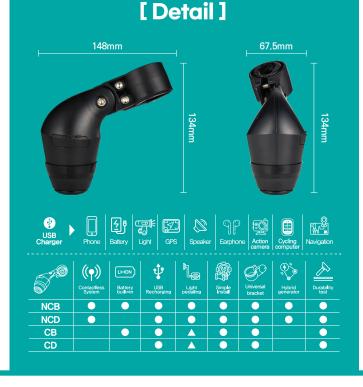

The VOLT1 series consists of four types: contactless generator NCB/NCD and contact generator CB/CD.

The contactless generator

is a generator for high-speed/long-distance riders and can be used on rim brake bikes and spinning/fitness bikes.

The contact generator

is a generator for low-speed/short-distance riders and can be used on all bikes and spinning/fitness bikes.