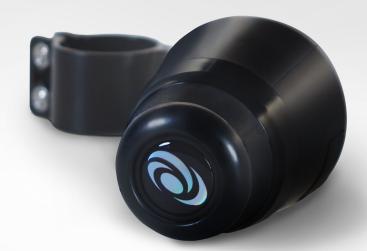

# Wheelswing Volt 1 Plus

The WheelSwing Volt 1 Plus applies the principle of the Arago disk to induce a magnetic field on the rim of the bicycle wheel and uses the electromagnetic force generated to drive a generator and generate electricity to charge a lithium battery or an external device connected to the USB terminal. It is a small but useful bike generator. The Wheel Swing Bolt 1 Plus applies the principle of the Arago disk to induce a magnetic field on the rim of the bicycle wheel and uses the electromagnetic force generated to drive a generator and generate electricity to charge a lithium battery or an external device connected to the USB terminal. It is a small but useful bike generator. There is no need to experience wheel wear, noise, vibration, and strong pedal rotation resistance, which are inconvenient factors of conventional friction generators

# Non-contact Bicycle Power generator