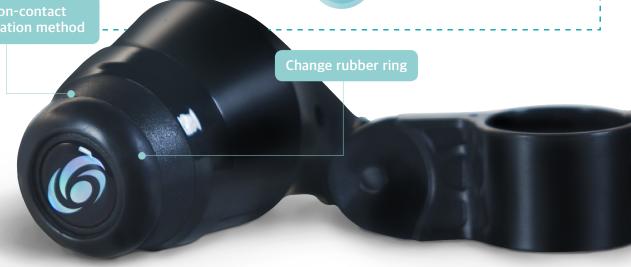

#### **Faster charging**

You can change to 'contact method' by changing th rubber ring