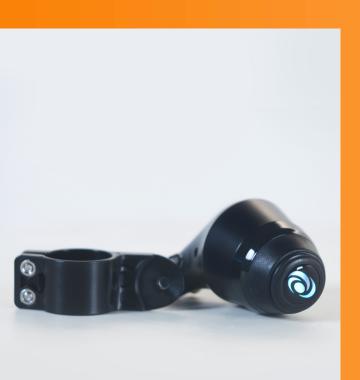

#### **Easy Installation**

Front/Rear wheel, whenever tou want

## Usable on any kinds of bicycle

Aluminum or any other non-ferrous metal rims