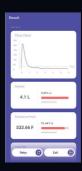

# Analyzes and Tracks your lungs

History of the measurement and exercise is automatically saved.

## Witness your history at a glance

Personalized breathing training assistant based on the collected data, BULO creates customized breathing exercise automatically.