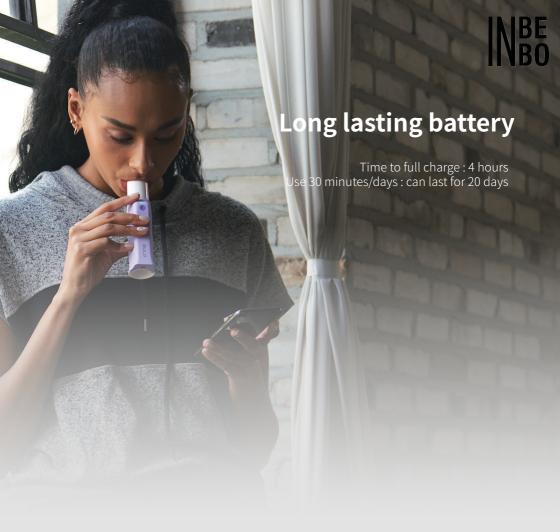

### **Light weight**

BULO-H01 weighs only 66g/2.3oz Easy to carry around.

| Model                   | BULO-H01                 |
|-------------------------|--------------------------|
| Input                   | DC 5V, 2A                |
| Output                  | 3.7V, 40mA               |
| Weight                  | 66g                      |
| Dimensions (W x H x D)  | 140 x 45 x 37(mm)        |
| Materials               | PC/ABS, PP               |
| Communications          | Bluetooth 5              |
| Battery                 | Internal Battery(300mAh) |
| Charging Method         | USB C-Type               |
| Range                   | 10L/M ~ 840L/M           |
| Recommended Temperature | 5°C ~ 45°C               |