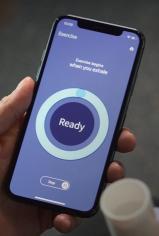

tput                  | 3.7V, 40mA               |
| Weight                  | 66g                      |
| Dimensions (W x H x D)  | 140 x 45 x 37(mm)        |
| Materials               | PC/ABS, PP               |
| Communications          | Bluetooth 5              |
| Battery                 | Internal Battery(300mAh) |
| Charging Method         | USB C-Type               |
| Range                   | 10L/M ~ 840L/M           |
| Recommended Temperature | 5°C ~ 45°C               |





## **Easy maintenance**

Magnetically separated

Detachable/washable mouthpiece



The easy and simple way to monitor the state of your lungs on a daily basis

Lung capacity Lung endurance Lung muscles

# Analyzes and Tracks your lungs

History of the measurement and exercise is automatically saved.





## Witness your history at a glance

Personalized breathing training assistant based on the collected data, BULO creates customized breathing exercise automatically.

## Mobile app



















## **Product Contents**











Body N

Mouthpiece

**Enclosed Pouch** 

Charging USB cable

Instructions Manual